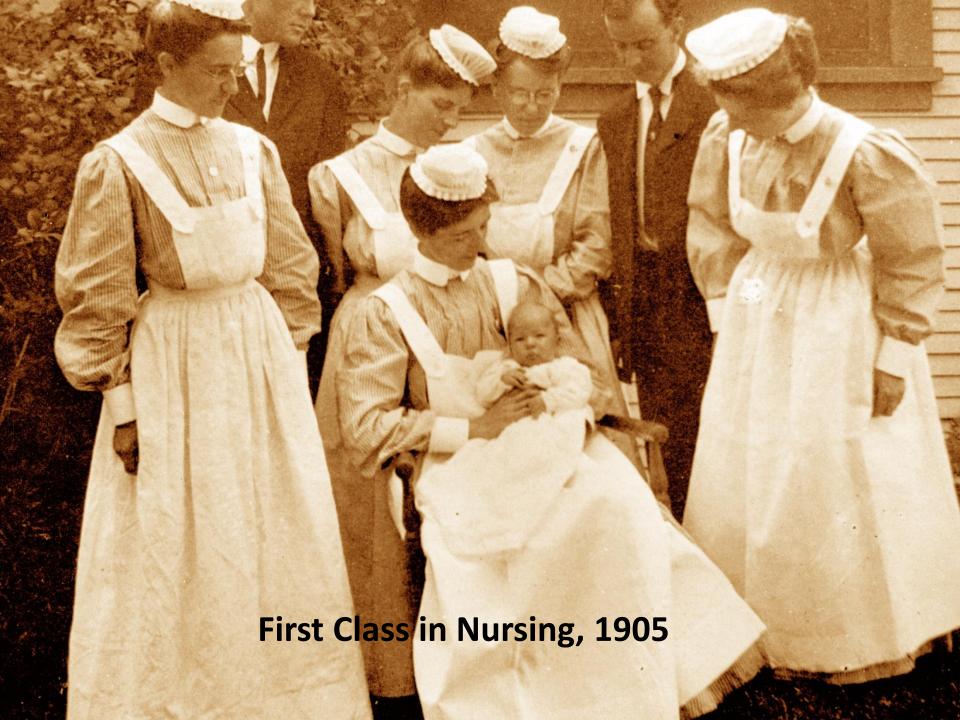

## Loma Linda University School of Nursing











**Current Class in Nursing, 2011** 

## School of Nursing Programs Offered

- » Bachelor of Nursing Science:
  - ~ Generic BS
  - ~ LVN BS
  - ~ RN BS
- » Master's Programs:
  - ~ Family Nurse Practitioner (FNP)
  - ~ Adult Nurse Practitioner (ANP)
  - Clinical Nurse Specialist (CNS)
  - ~ Certified Registered Nurse Anesthetist (CRNA)
- » Doctor of Nursing Practice (DNP)
- » PhD in Nursing

## School of Nursing Faculty



## School of Nursing Administration

- » Marilynn Herrmann, PhD, Dean, School of Nursing
- » Becky Bossert, DNS, Associate Dean, Graduate School
- » Dee Hart, DrPH, CPNP, Associate Dean, Undergraduate School
- » Jeff Leeper, CPA, CIA, CMA, DABFA, Assistant Dean for Financial Affairs