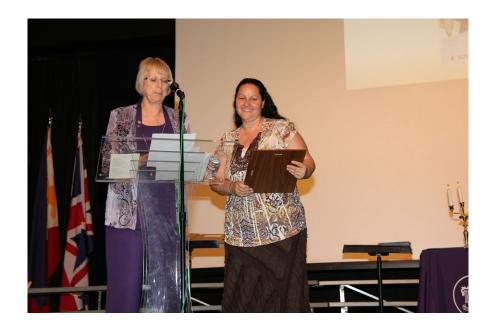

# **SCHOLARSHIP AWARDEES**

Left, Glendy Chen RN MS received \$1000 towards her studies.

Right, Christine Tedjasukmana, undergraduate senior received \$1000.

Awardees were selected via a competitive application process.