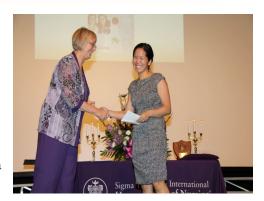

# **SCHOLARSHIP AWARDEES**

Left, Glendy Chen RN MS received \$1000 towards her studies.

Right, Christine Tedjasukmana, undergraduate senior received \$1000.

Awardees were selected via a competitive application process.