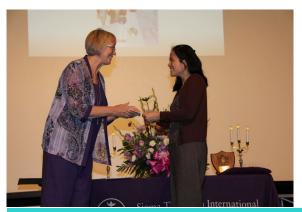

# **SCHOLARSHIP AWARDEES**

Left, Glendy Chen RN MS received \$1000 towards her studies.

Right, Christine Tedjasukmana, undergraduate senior received \$1000.

Awardees were selected via a competitive application process.