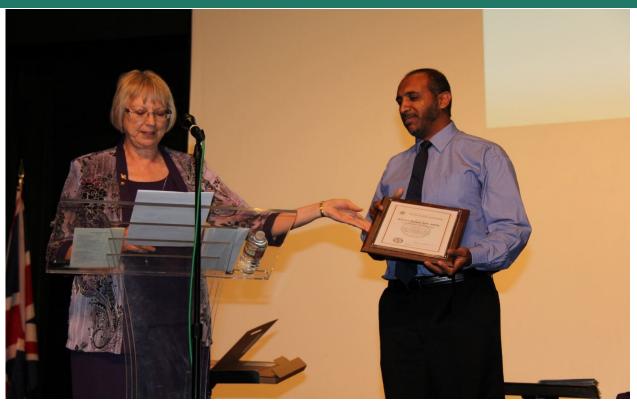

### AWARDS OF DISTINCTION—FRIEND OF NURSING

Presented to Dr. Kaled Bahjri, for exceptional dedication to students and faculty at Loma Linda University School of Nursing in the teaching of statistics, epidemiology and statistical consultation for research. His diligence and patience are renown at the school. He has always been very flexible to student needs in teaching classes, even when it meant a significant increase in his workload. He is truly a collaborative colleague!