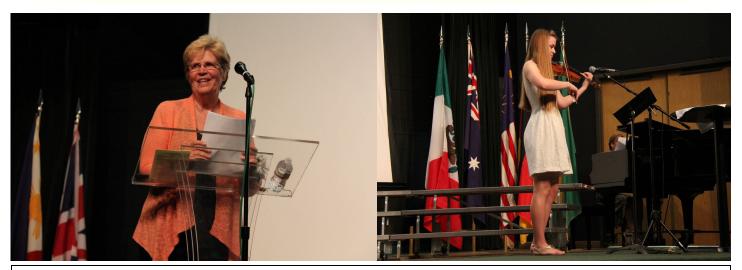

# Induction Program (continued)

(Left) Keynote address given by Judith Storfjell PhD RN FAAN and was entitled, "Standing on the Shoulders of Those Who Came Before." Our violin soloist was Meggie Evans whose special music numbers were "Adoration" by Borowski, and "Saint d'amour" by Elgar.