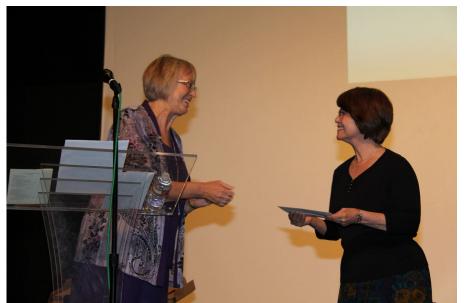

(Left) Keynote address given by Judith Storfjell PhD RN FAAN and was entitled, "Standing on the Shoulders of Those Who Came Before." Our violin soloist was Meggie Evans whose special music numbers were "Adoration" by Borowski, and "Saint d'amour" by Elgar.

### AWARDS OF DISTINCTION—FRIEND OF NURSING



Presented to Dr. Kaled Bahjri, for exceptional dedication to students and faculty at Loma Linda University School of Nursing in the teaching of statistics, epidemiology and statistical consultation for research. His diligence and patience are renown at the school. He has always been very flexible to student needs in teaching classes, even when it meant a significant increase in his workload. He is truly a collaborative colleague!



# EXCELLENCE IN MENTORING Awarded to Joanna Shedd MS RN



### RESEARCH GRANT \$1000

Awarded to Dr. Leli Pedro for her research on the needs of rural, long-term breast cancer survivors. Accepting the award for Dr. Pedro, is her mentor, Dr. Gerri Padilla.





# **SCHOLARSHIP AWARDEES**



Left, Glendy Chen RN MS received \$1000 towards her studies.

Right, Christine Tedjasukmana, undergraduate senior received \$1000.

Awardees were selected via a competitive application process.



# Let the Ceremony Begin!



# 2013 Inductees

Ariel Aguirre

Michelle Antonio

Maria Boeing

Karin Bryner

Keiko Cresante

Wesley Easter

Amy Garcia

Vanessa Jones

Rhonda Le Blanc

Sandy Le

Lauren Martinez

Briana Maynor

Katherine O'Donnell-Rose

Kyle Rodgers

Lynette Sandiford

Nicholas Villegas

Monique Yoeliko

Joycelyn Ampon

Kaitlyn Bailey

Katherine Bon

Gr