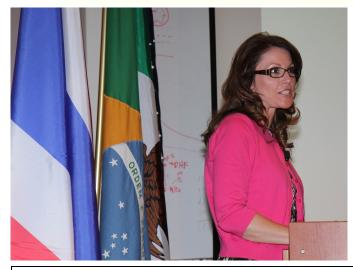

### **Induction Program (continued)**

Keynote address given by Eileen Fry-Bowers PhD, JD, RN "Leading Nursing Excellence"

The audience was spellbound as Zlata Grekov played *Violin Concerto in E minor* by Felix Mendelssohn