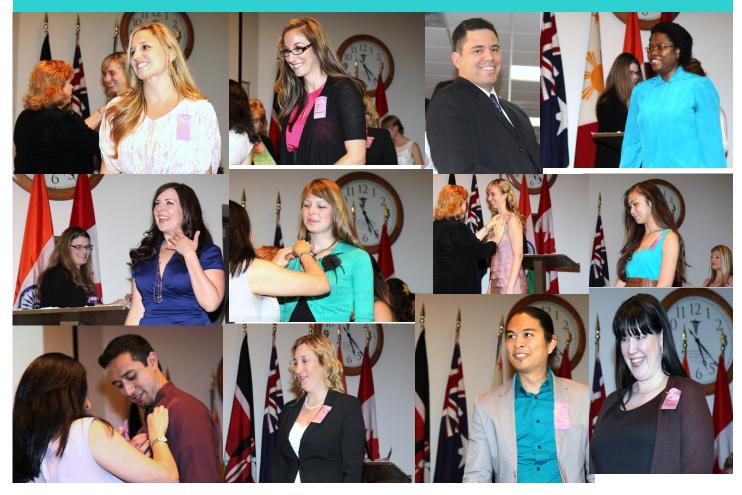

#### 36th Annual Induction Ceremony 2012

On Wednesday, June 6, 2012, forty-six qualifying candidates were inducted into the Gamma Alpha Chapter of Sigma Theta Tau International. The ceremony was held in the Basic Sciences building, 1st Floor amphitheater from 4:30-5:30 PM. Along with the induction of new members, awards were presented and new officers installed.

Inductees proudly prepare to process in to the amphitheater for their induction program. See our bulletin board in West Hall at the LLU school of nursing. Thank you Eva Miller for your hard work in keeping it up-to-date and beautiful!

## Let the Ceremony Begin!

## 2012 Inductees

| Elvira J. Bagaporo |
|--------------------|
| Crystal Balderon   |
| Michael Portillo   |
| Deborah Bobst      |
| Alycia Bristol     |
| Kimberly Buck*     |
| Alba Carpenter     |
| Raylene Cernosek   |
| Gicela Zhao        |
| Laura Clegg        |
| Elizabeth Coleman  |
| Brian Carey        |

Jennifer Davis

| Katherine Diamond |
|-------------------|
| Gina Fleck        |
| Sakhile Dube      |
| Kaitlin Elliott   |
| Sajed Guarino     |
| Avery Erickson    |
| Courtney Gohn*    |
| Sandra Gorgas     |
| Brianna Harris    |
| Cheryl Hart       |
| Courtney Hayward  |
| Laura Herrmann    |
| Marissa Jensen    |
|                   |

Tonya Kellam Allison Scicluna Kristin Kiesler Kiley Stout Yu Jin Kim\* Tamara Tirado\* Tarrah Tokishi Samantha La Mar Kristen Lloyd Josue Veloz Bernadette Macasias\* Olga Zhigimont Katherine Mattisson Alicia Maurel Lauren McKinley Cassandra Mort Christina Norwood Amy Paluzzi Shannon Schroeder