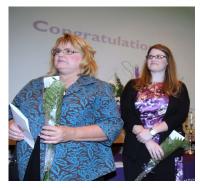

## **SCHOLARSHIP AWARDEES**

Left, Cora Caballero RN MS received \$1000 towards her DNP studies.

Right, Raylene Cernosek, graduating senior received \$500.

Awardees were selected via a competitive application process.