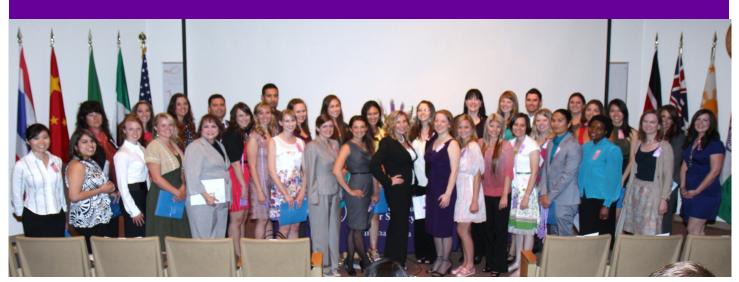

#### 36th Annual Induction Ceremony 2012

On Wednesday, June 6, 2012, forty-six qualifying candidates were inducted into the Gamma Alpha Chapter of Sigma Theta Tau International. The ceremony was held in the Basic Sciences building, 1st Floor amphitheater from 4:30-5:30 PM. Along with the induction of new members, awards were presented and new officers installed.

Inductees proudly prepare to process in to the amphitheater for their induction program. See our bulletin board in West Hall at the LLU school of nursing. Thank you Eva Miller for your hard work in keeping it up-to-date and beautiful!