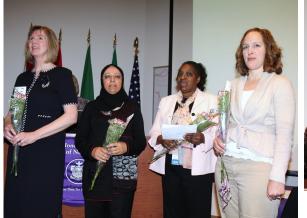

### 2012-2013 Officer Installation

L to R: Jan Nick, Asma Taha, Dorothy Forde, Carolyn Davidson

Lisa Highton

Joanna Shedd