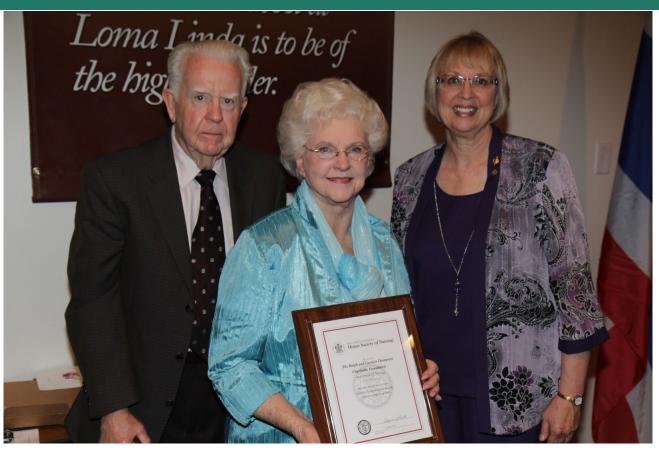

### AWARDS OF DISTINCTION—FRIEND OF NURSING

Presented to the Ralph and Carolyn Thompson Charitable Foundation for their support of "Global Partnerships;" conferences for the professional growth of nurses around the world for over 15 years.

The medical school at Loma Linda is the highest ord