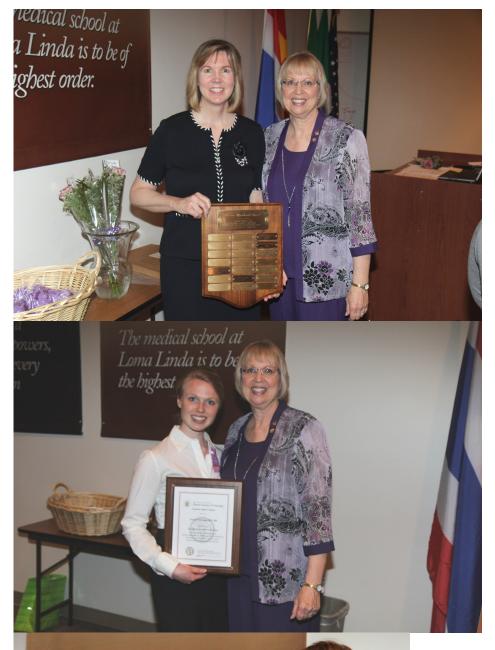

### AWARDS OF DISTINCTION—FRIEND OF NURSING

Presented to the Ralph and Carolyn Thompson Charitable Foundation for their support of "Global Partnerships;" conferences for the professional growth of nurses around the world for over 15 years.

#### EXCELLENCE IN WRITING Awarded to Dr. Jan Nick

EXCELLENCE IN CLINICAL

Awarded to Avery Erickson BS

PRACTICE

EXCELLENCE IN EDUCATION Awarded to Cathy Horinouchi MS